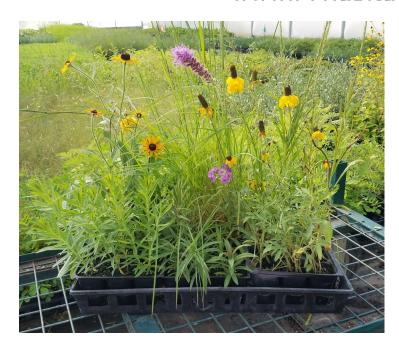

### Native Pollinator Plant Kit-Southeast Region

#### www.PFHabitatStore.com

- Native Pollinator Plant Kits available at <u>www.PFHabitatStore.com</u> under our "Promotional Items" tab on upper left of page.
- Kits will ship every two weeks from May through October 2023
- Kit includes 36 plants
- Kit contains at least 6 species, including 1 milkweed species, which allows for blooming plants throughout the growing season.
- Species list pool on back.
- \$125 per Kit includes shipping