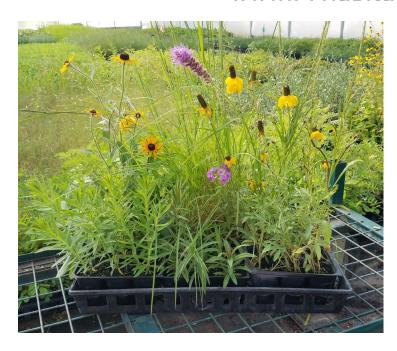

### Native Pollinator Plant Kit-Northeast Region

#### www.PFHabitatStore.com

- Native Pollinator Plant Kits available at <u>www.PFHabitatStore.com</u> under our "Promotional Items" tab on upper left of page.
- Kits will ship every two weeks from May through October 2023
- Kit includes 36 plants
- Kit contains at least 6 species, including 1 milkweed species, which allows for blooming plants throughout the growing season.
- Species list pool on back.
- \$125 per Kit includes shipping