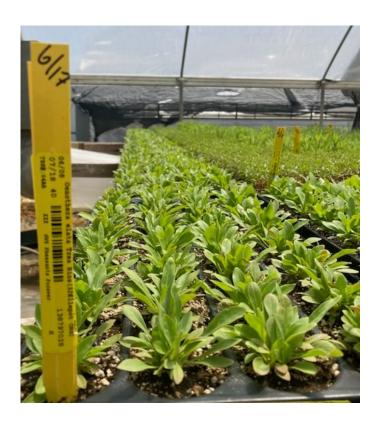

### Pollinator Plant Plug Kits-*California*

#### www.PFHabitatStore.com

- Kit contains 6 species in 96 plant kits,
   (16 plants of each species), including a
   milkweed species, to achieve blooming
   plants throughout the growing season
   (species availability on back).
- Pollinator Plant Plug Kits available at www.PFHabitatStore.com under our "Promotional Items" tab on upper left of page.
- Kits will have a shipping date of October and the deadline to order is July 1. We will notify customers on date of delivery once shipped.

#### -Pollinator Plant Plug Kits-California-

#### Each Kit consists of 6 species from the following list:

California Species Pool

| Species                  | Common                        | Bloom          |
|--------------------------|-------------------------------|----------------|
| Eschscholzia californica | California poppy              | Early          |
| Achillea millefolium     | Yarrow                        | Early/Mid      |
| Epilobium cillatum       | Fringed willowherb            | Early          |
| Artemisia douglasiana    | California (Douglas) Sagewort | Mid            |
| Grindelia camporum       | Great Valley gumweed          | Mid            |
| Erigeron foliousus       | Leafy fleabane (daisy)        | Mid            |
| Asclepias fascicularis   | Narrowleaf milkweed           | Mid/Late       |
| Asclepias erosa          | Desert milkweed               | Early/Mid      |
| Asclepias eriocarpa      | Woollypod milkweed            | Early/Mid/Late |
| Euthamia occidentalis    | Western goldenrod             | Late           |
| Oenothera elata          | Tall evening primrose         | Late           |
| Baccharis glutinosa      | Douglas falsewillow           | Late           |
| Isocoma acradenia        | Alkali goldenbush             | Late           |