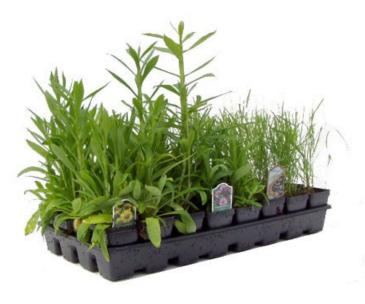

## Native Pollinator Plant Plug Kits-Western Region

## PHEASANTS FOREVER AND QUAIL FOREVER SEED PROGRAM

www.PFHabitatStore.com

- Native Pollinator Plant Plug Kits available at www.PFHabitatStore.com under our "Promotional Items" tab on upper left of page.
- Kit contains 39 regionally appropriate native pollinator plants (species list on back).
- 11 total species per 39 plant kits:
   9 wildflower species (3 per bloom period)
   6 milkweed plants of 1 species
   1 grass species
- <u>Kits have numerous shipping windows</u>:
   Two shipping weeks in June and three weeks between September-October.

## PHEASANTS FOREVER AND QUAIL FOREVER SEED PROGRAM

-Native Pollinator Plant Plug Kits-West Region-

Each Kit consists of 9 wildflower species (3 from each bloom period), 1 milkweed species (6 plants), and 1 grass species.